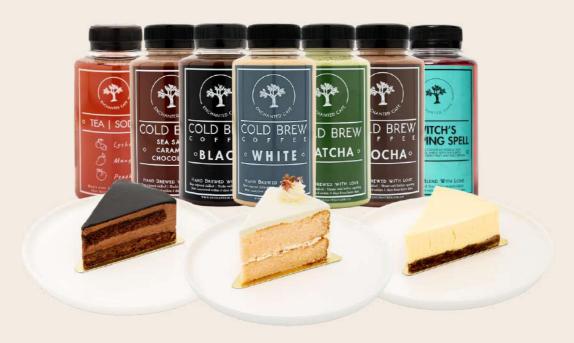

# **COLD BREW**

# NON-COFFEE INDULGENCE

#### WHITE

Enchanted Cafe's Signature with fresh creamy Milk and Brazilian Coffee Beans

#### BLACK

Enchanted Cafe's Classic Black Coffee Cold Brew with aromatic Brazilian Coffee Beans

#### **MOCHA**

Rich Chocolate mixed with aromatic Brazilian Coffee Beans

# SEA SALT CARAMEL CHOCOLATE COFFEE

Savoury Sea Salt Caramel Chocolate mixed with aromatic Brazilian Coffee Beans

### **MATCHA**

Japanese Matcha mixed with fresh creamy Milk

## WITCH'S SLEEPING SPELL (caffeine-free)

Exotic fusion of Roselle and Mint leaves, embellished with the subtle sweetness of Dried Fruit and Wild Berries

# Annex B Cake Choices

Signature Cheesecake

Chocolate Praline Cake

Lychee Rose Cake