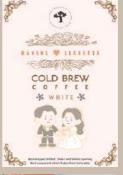

#### WHITE

Enchanted Cafe's Signature with fresh creamy Milk and Brazilian Coffee Beans