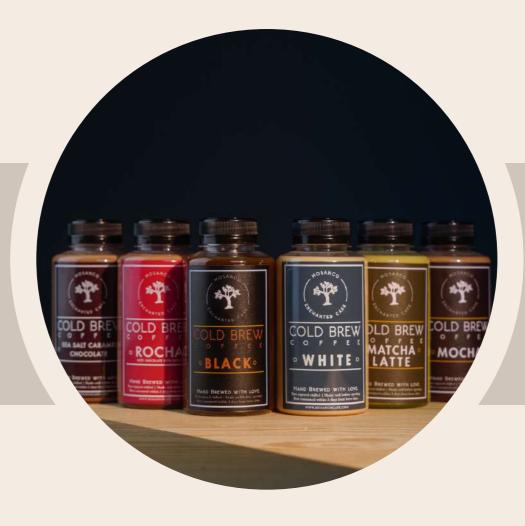

# **COLD BREW**

#### WHITE

Enchanted Cafe's Signature with fresh creamy Milk and Brazilian Coffee Beans

#### BLACK

Enchanted Cafe's Classic Black Coffee Cold Brew with aromatic Brazilian Coffee Beans

#### **MOCHA**

Rich Chocolate mixed with aromatic Brazilian Coffee Beans

# SEA SALT CARAMEL CHOCOLATE COFFEE

Savoury Sea Salt Caramel Chocolate mixed with aromatic Brazilian Coffee Beans