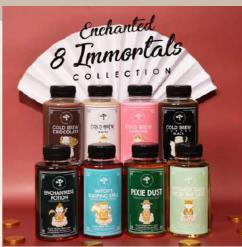

#### **ENCHANTRESS POTION**

Rich Bergamot (citrus) aroma of Earl Grey accented with soothing hints of Rose and Cherry Blossom.

## WITCH'S SLEEPING SPELL (caffeine-free)

Exotic fusion of Roselle and Mint leaves, embellished with the subtle sweetness of Dried Fruit and Wild Berries

#### **PIXIE DUST**

Revitalising Rooibos tea infused with the alluring scents of Orange Peel, Sakura Leaves, Rose and Lavender

All House Blend Cold Brew Teas are unsweetened.