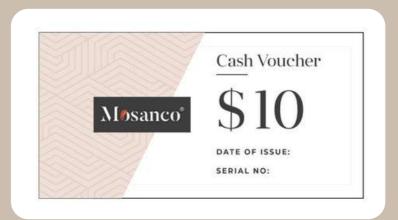

# CAFE CASH VOUCHERS

Choose between numerics of \$10, \$20, \$50 and \$100!

Unsure of what to get for your team and colleagues? You can now give them Mosanco Cash Vouchers for them to use at any of the Enchanted Cafes in Singapore!

## **Terms & Condition:**

- Vouchers will have a validity of 6 months from date of issue.
   Date of issue to be confirmed from clients end.
- Vouchers can be used for all physical Enchanted Cafe stores in Singapore