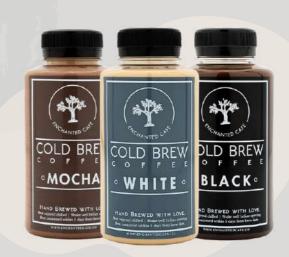

# **COLD BREW**

#### WHITE

Enchanted Cafe's Signature with fresh creamy Milk and Brazilian Coffee Beans

#### BLACK

Enchanted Cafe's Classic Black Coffee Cold Brew with aromatic Brazilian Coffee Beans

#### **MOCHA**

Rich Chocolate mixed with aromatic Brazilian Coffee Beans