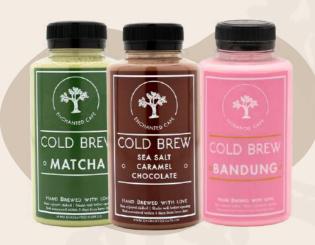

# NON-COFFEE INDULGENCE

### **MATCHA**

Japanese Matcha mixed with fresh creamy Milk

### **BANDUNG**

The perfect floral, sweet and refreshing blend of Rose and fresh Milk

#### **SEA SALT CARAMEL CHOCOLATE**

Savoury Sea Salt Caramel mixed with Chocolate