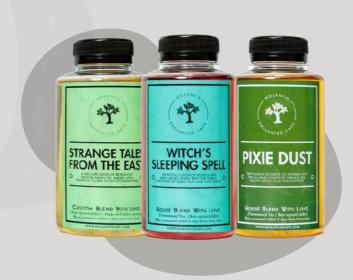

## WITCH'S SLEEPING SPELL (caffeine-free)

Exotic fusion of Roselle and Mint leaves, embellished with the subtle sweetness of Dried Fruit and Wild Berries

#### STRANGE TALES FROM THE EAST

A delicate blend of refreshing Sencha Green Tea imbued with fragrant floral notes of Osmanthus

#### **PIXIE DUST**

Revitalising Rooibos tea infused with the alluring scents of Orange Peel, Sakura Leaves, Rose and Lavender

All House Blend Cold Brew Teas are unsweetened.