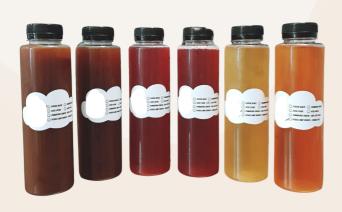

#### **COLD BREW**

#### WHITE

Enchanted Cafe's Signature with fresh creamy Milk and Brazilian Coffee Beans

#### BLACK

Enchanted Cafe's Classic Black Coffee Cold Brew with aromatic Brazilian Coffee Beans

#### **MOCHA**

Rich Chocolate mixed with aromatic Brazilian Coffee Beans

#### SEA SALT CARAMEL CHOCOLATE COFFEE

Savoury Sea Salt Caramel Chocolate mixed

#### **MATCHA**

Japanese Matcha mixed with fresh creamy Milk

#### **BANDUNG**

The perfect floral, sweet and refreshing blend of Rose and fresh Milk

#### **CHOCOLATE**

Rich and tasty combination of Chocolate and fresh Milk

#### **SEA SALT CARAMEL CHOCOLATE**

Savoury Sea Salt Caramel mixed with Chocolate