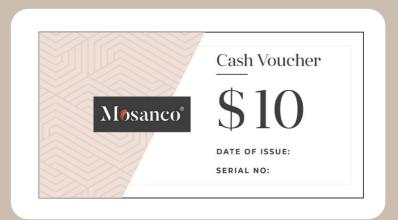

# CAFE CASH VOUCHERS

Choose between numerics of \$10, \$20, \$50 and \$100!

Unsure of what to get for your team and colleagues? You can now give them Mosanco Cash Vouchers for them to use at any of the Enchanted Cafes in Singapore!

#### **Terms & Condition:**

- Vouchers will have a validity of 6 months from date of issue.
   Date of issue to be confirmed from clients end.
- Vouchers can be used for all physical Enchanted Cafe stores in Singapore