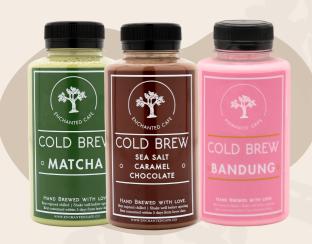

# NON-COFFEE INDULGENCE

#### **MATCHA**

Japanese Matcha mixed with fresh creamy Milk

#### SEA SALT CARAMEL CHOCOLATE COFFEE

Savoury Sea Salt Caramel Chocolate mixed

#### **BANDUNG**

The perfect floral, sweet and refreshing blend of Rose and fresh Milk