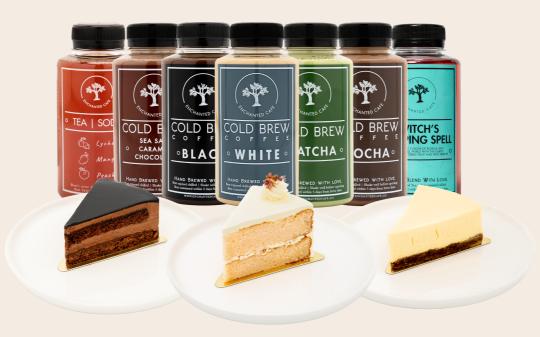

#### **COLD BREW**

# NON-COFFEE INDULGENCE

#### WHITE

Enchanted Cafe's Signature with fresh creamy Milk and Brazilian Coffee Beans

#### BLACK

Enchanted Cafe's Classic Black Coffee Cold Brew with aromatic Brazilian Coffee Beans

#### **MOCHA**

Rich Chocolate mixed with aromatic Brazilian Coffee Beans