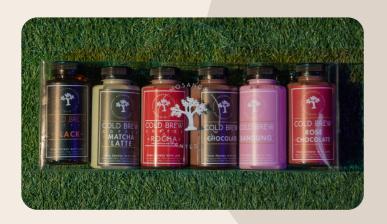

#### **COLD BREW**

# NON-COFFEE INDULGENCE

#### WHITE

Enchanted Cafe's Signature with fresh creamy Milk and Brazilian Coffee Beans

#### BLACK

Enchanted Cafe's Classic Black Coffee Cold Brew with aromatic Brazilian Coffee Beans

#### **MOCHA**

Rich Chocolate mixed with aromatic Brazilian Coffee Beans

#### SEA SALT CARAMEL CHOCOLATE COFFEE

Savoury Sea Salt Caramel Chocolate mixed

#### **MATCHA**

Japanese Matcha mixed with fresh creamy Milk

#### **BANDUNG**

The perfect floral, sweet and refreshing blend of Rose and fresh Milk

#### **CHOCOLATE**

Rich and tasty combination of Chocolate and fresh Milk

#### **SEA SALT CARAMEL CHOCOLATE**

Savoury Sea Salt Caramel mixed with Chocolate