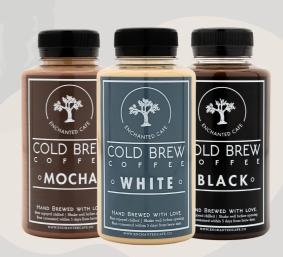

#### WHITE

Enchanted Cafe's Signature with fresh creamy Milk and Brazilian Coffee Beans

#### BLACK

Enchanted Cafe's Classic Black Coffee Cold Brew with aromatic Brazilian Coffee Beans

#### **MOCHA**

Rich Chocolate mixed with aromatic Brazilian Coffee Beans