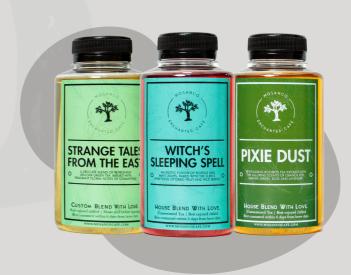

#### STRANGE TALES FROM THE EAST

A delicate blend of refreshing Sencha Green Tea imbued with fragrant floral notes of Osmanthus

#### WITCH'S SLEEPING SPELL (caffeine-free)

Exotic fusion of Roselle and Mint leaves, embellished with the subtle sweetness of Dried Fruit and Wild Berries

#### **PIXIE DUST**

Revitalising Rooibos tea infused with the alluring scents of Orange Peel, Sakura Leaves, Rose and Lavender

All House Blend Cold Brew Teas are unsweetened.