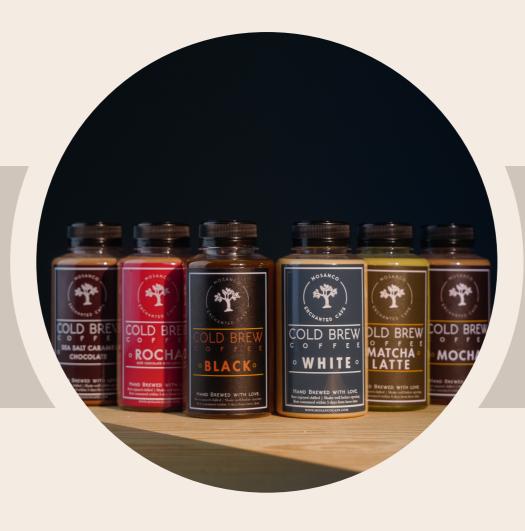

#### **COLD BREW**

#### WHITE

Enchanted Cafe's Signature with fresh creamy Milk and Brazilian Coffee Beans

#### BLACK

Enchanted Cafe's Classic Black Coffee Cold Brew with aromatic Brazilian Coffee Beans

#### **MOCHA**

Rich Chocolate mixed with aromatic Brazilian Coffee Beans

#### SEA SALT CARAMEL CHOCOLATE COFFEE

Savoury Sea Salt Caramel Chocolate mixed

#### **MATCHA**

Japanese Matcha mixed with fresh creamy Milk