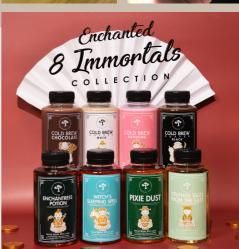

#### **ENCHANTRESS POTION**

Rich Bergamot (citrus) aroma of Earl Grey accented with soothing hints of Rose and Cherry Blossom.

#### WITCH'S SLEEPING SPELL (caffeine-free)

Exotic fusion of Roselle and Mint leaves, embellished with the subtle sweetness of Dried Fruit and Wild Berries

#### STRANGE TALES FROM THE EAST

A delicate blend of refreshing Sencha Green Tea imbued with fragrant floral notes of Osmanthus

#### **PIXIE DUST**

Revitalising Rooibos tea infused with the alluring scents of Orange Peel, Sakura Leaves, Rose and Lavender

All House Blend Cold Brew Teas are unsweetened.

#### HOUSE BLEND COLD BREW TEA